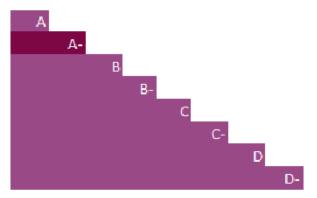

Leadership (A/A-): Implementing current best practices Management (B/B-): Taking coordinated action on climate issues Awareness (C/C-): Knowledge of impacts on, and of, climate issues Disclosure (D/D-): Transparent about climate issues