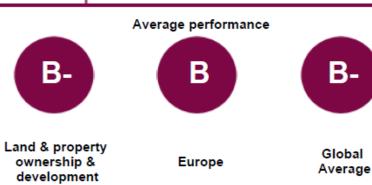

## UNDERSTANDING YOUR SCORE REPORT

PSP Swiss Property AG received a A- which is in the Leadership band. This is higher than the Europe regional average of B, and higher than the Land & property ownership & development sector average of B-.